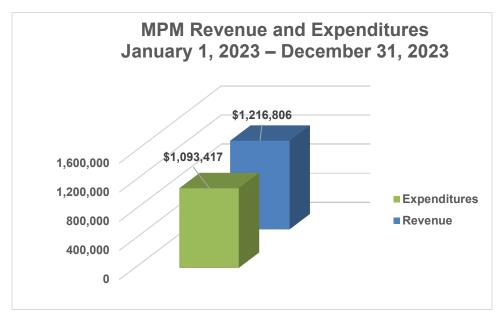

#### IV. REVENUE AND EXPENDITURES

Figure 1: Revenue and expenditures for the reporting period

\*Note: Expenditures data provided is estimated and is subject to change with future accounting closeout.