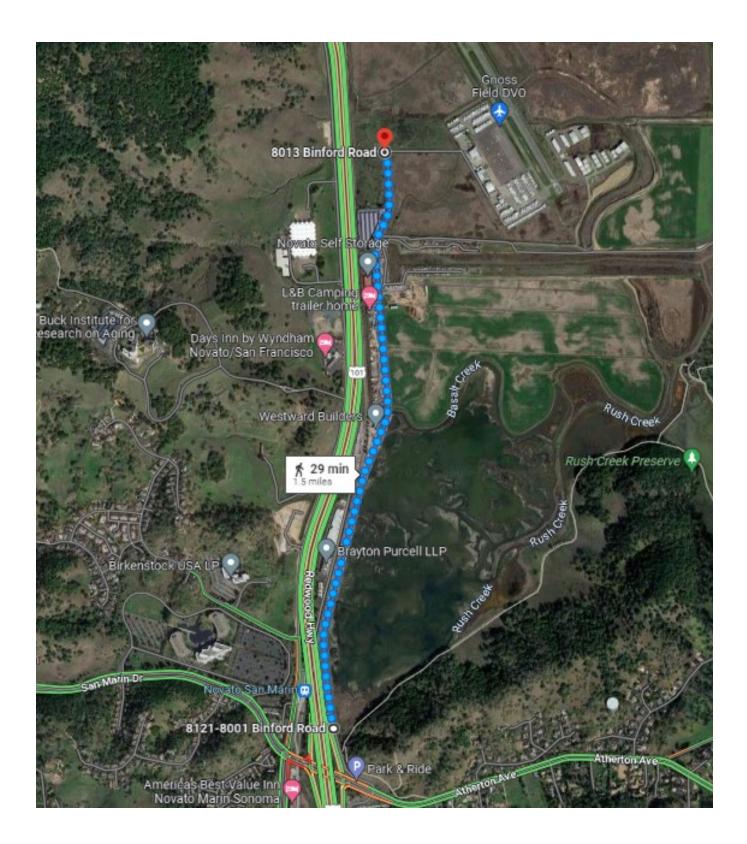

The Binford Road encampment is along a highly visible State Right-of-Way frontage road in unincorporated Marin County, just outside the City of Novato, which leads to a local airport and is home to a number of businesses. The encampment, spanning 3 miles of roadway along a waterway, has 87 residents living in 132-146 vehicles including cars, vans, boats, motorcycles, and RVs. Many residents live in a non-operational van or RV and commute to work in a smaller vehicle. There is a small fence separating the creek from the road, however, the site lacks access to potable water and bathrooms, and the potential for discharge of gray or black water in the creek has become an environmental concern. The road is lined with tall grass that is especially flammable during the summer. The lack of streetlights and Binford Road's rural location means the encampment is very dark, presenting a safety hazard to residents and vehicles.

#### Attachment: Map

binford map terrain.docx

right of way map.pdf

second right of way map.pdf