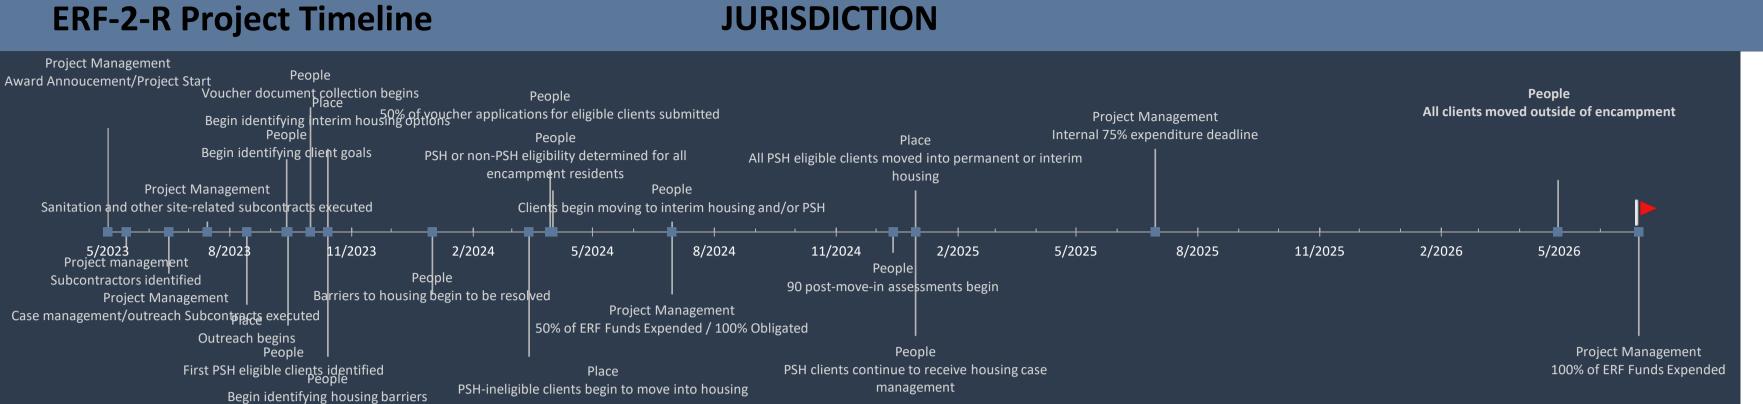

#### **Table 6: Projected Milestones**

| Outreach to the<br>people residing in<br>the prioritized<br>encampment site<br>began / will begin<br>in month | This proposal will<br>reach full operating<br>capacity in month<br> | The first planned exit<br>of a person or<br>household from the<br>prioritized<br>encampment will occur<br>in month | The last planned exit of a person or household from the prioritized encampment will occur in month |
|---------------------------------------------------------------------------------------------------------------|---------------------------------------------------------------------|--------------------------------------------------------------------------------------------------------------------|----------------------------------------------------------------------------------------------------|
| 7                                                                                                             | 7                                                                   | 11                                                                                                                 | 38                                                                                                 |

#### **Attachment: Standardized Timeline**

ERF-2-R Binford Project Timeline Template 12.22-2.23 Marin 02.23.xlsx

Applicants must use the <u>ERF-2-R Timeline Template</u> available on box.com

#### **Project Milestones**

| Date       | Milestone                                                           | Category           | Vertical<br>Position | Additional Detail for Milestone                                           |
|------------|---------------------------------------------------------------------|--------------------|----------------------|---------------------------------------------------------------------------|
| 5/1/2023   | Award Annoucement/Project Start                                     | Project Management | 50                   |                                                                           |
| 5/15/2023  | Subcontractors identified                                           | Project management | -7                   | case management and outreach worker contracts                             |
| 6/16/2023  | Case management/outreach<br>Subcontracts executed                   | Project Management | -20                  | Subcontractor will begin hiring process                                   |
| 7/15/2023  | Sanitation and other site-related subcontracts executed             | Project Management | 5                    | (RV graywater removal, trash, etc)                                        |
| 8/14/2023  | Outreach begins                                                     | Place              | -35                  |                                                                           |
| 9/13/2023  | Begin identifying client goals                                      | People             | 35                   |                                                                           |
| 9/14/2023  | First PSH eligible clients identified                               | People             | -45                  |                                                                           |
| 10/1/2023  | Voucher document collection begins                                  | People             | 60                   |                                                                           |
| 10/14/2023 | Begin identifying housing barriers                                  | People             | -60                  |                                                                           |
| 10/14/2023 | Begin identifying interim housing options                           | Place              | 40                   |                                                                           |
| 12/14/2024 | Barriers to housing begin to be resolved                            | People             | -10                  |                                                                           |
| 1/1/2024   | PSH-ineligible clients begin to move<br>into housing                | Place              | -30                  |                                                                           |
| 3/14/2024  | 50% of voucher applications for eligible clients submitted          | People             | -60                  |                                                                           |
| 3/30/2024  | PSH or non-PSH eligibility<br>determined for all encampment         | People             | 30                   |                                                                           |
| 4/1/2024   | Clients begin moving to interim<br>housing and/or PSH               | People             | 20                   |                                                                           |
| 6/30/2024  | 50% of ERF Funds Expended /<br>100% Obligated                       | Project Management | 5                    | Statutory Deadline for 50% of ERF funds to be spent<br>and 100% Obligated |
| 6/30/2024  | 90 post-move-in assessments begin                                   | People             | -30                  |                                                                           |
| 12/31/2024 | All PSH eligible clients moved into<br>permanent or interim housing | Place              | 20                   |                                                                           |
| 12/31/2024 | PSH clients continue to receive housing case management             | People             | -50                  |                                                                           |
| 6/30/2025  | Internal 75% expenditure deadline                                   | Project Management | 40                   |                                                                           |
| 4/30/2026  | All clients moved outside of<br>encampment                          | People             | 25                   |                                                                           |
| 6/30/2026  | 100% of ERF Funds Expended                                          | Project Management | -50                  | Statutory Deadline for 100% of ERF funds to be spent                      |