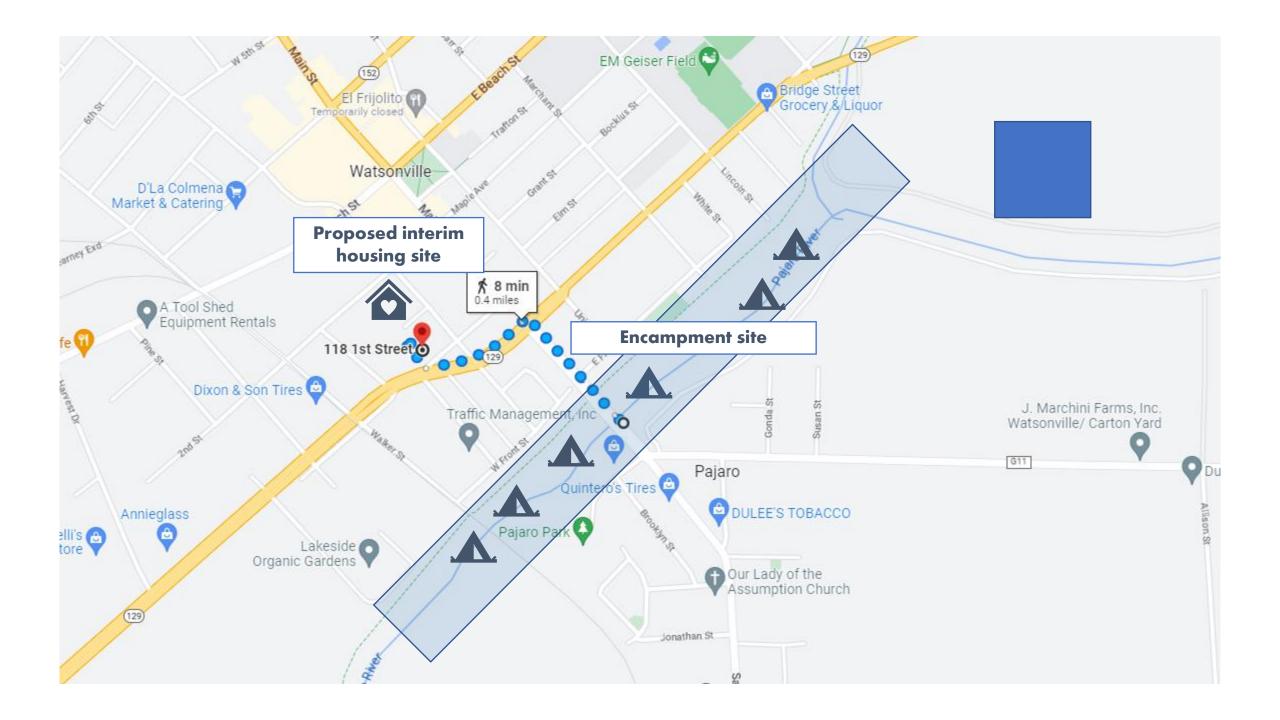

The prioritized encampment sites are located along the Pajaro River and Lower Salsipuedes Creek near the City of Watsonville (Santa Cruz County) and unincorporated town of Pajaro (Monterey County). A multi-jurisdictional collaborative that includes both Santa Cruz and Monterey counties, the City of Watsonville and the Pajaro Regional Flood Management Agency (PRFMA) has identified this encampment to be prioritized for funding through ERF-2R.

The site is located along the Pajaro River and Lower Salsipuedes Creek near the City of Watsonville (Santa Cruz County) and unincorporated town of Pajaro (Monterey County). The approximate location is latitude 36.907229, longitude -121.748089. The total area covers roughly 100 acres along 3.5 miles of stream length. The area is composed primarily of ecologically sensitive wooded, riparian habitat. The area is contained within the Pajaro River and Salsipuedes Creek flood control system, which is under management of the Pajaro Regional Flood Management Agency (PRFMA). The flood control system consists of earthen levee embankments. Structures within this community range from simple tents to larger assemblies constructed from pallets, tarps, vegetation and other debris. These structures have been dug into channel and levee banks which destabilizes the soil and increases the chance of erosion and bank failure. Vehicles are often found parked in unauthorized areas if the river.

Attachment: Map

Map.pdf

The area surrounding the encampment lacks easily accessible services and sheltering programs. As part

of this ERF-2 project, the Collaborative partners will stand up a 34-bed non-congregate interim housing program – Recurso de Fuerza. The project will be developed by Dignity Moves using modular units manufactured and designed by BOSS. The program operator will be HomeFirst. The project site is a lot in Watsonville owned by Westview Presbyterian Church, a key project partner that views this project as advancing their social mission. HomeFirst will operate a low-barrier, person-centered and trauma-informed program. Recurso de Fuerza will be the primary interim housing option offered to participants, but they will also be offered placement in other shelters or residential programs in the region if they are seeking another type of environment, such as a recovery residence or domestic violence shelter.