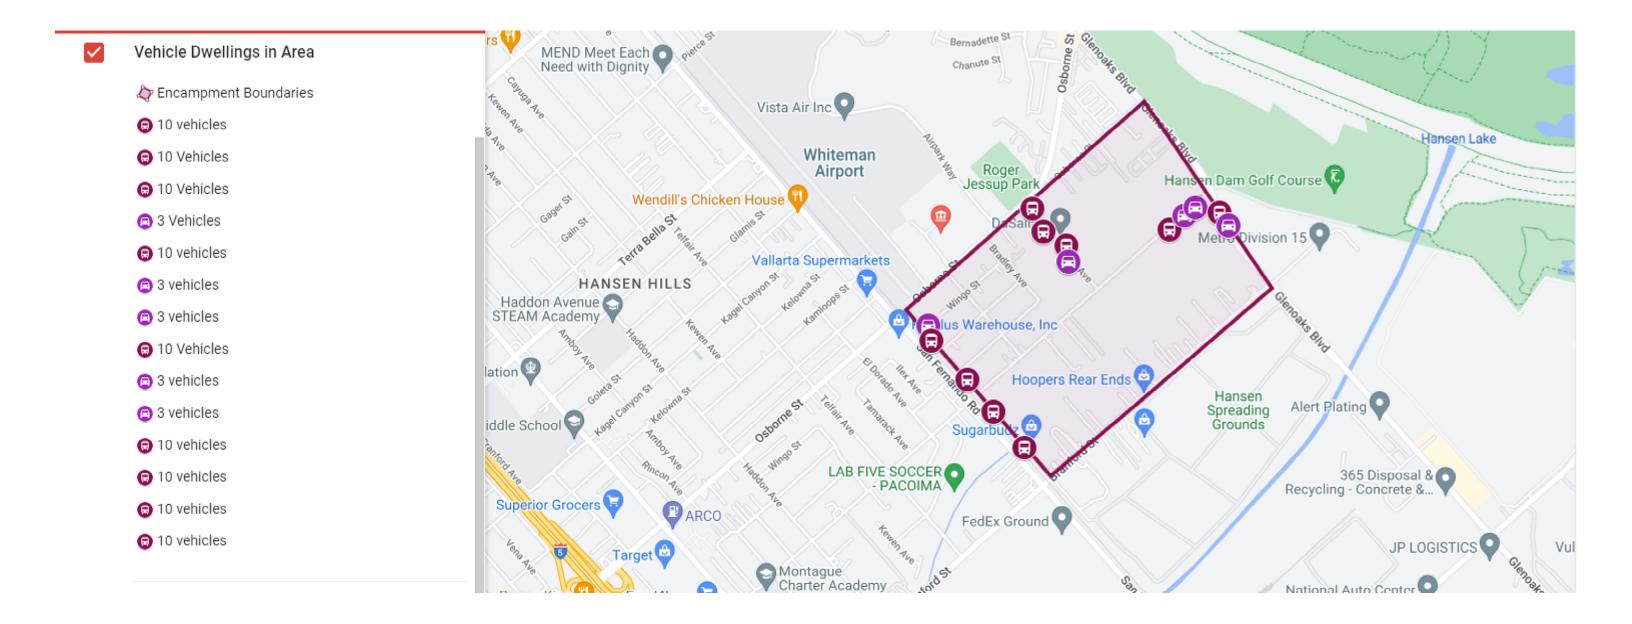

The prioritized encampment is located in the City of Los Angeles, in an industrial area in Pacoima in Council District 7 near the Whiteman Airport. Bordered on one side by an airport and the other by train tracks, the encampment area is a square whose perimeter is formed by the following streets: Osbourne Street, Glenoaks Boulevard, Branford Street and San Fernando Road, approximately .12 square miles. Along the perimeter streets as well as within the encampment area on streets such as Montague Street running down the center, there are rows of RVs and vehicles that the majority of the encampment reside in, alongside some makeshifts and tents attached to the RVs and cars. The majority of the RVs and vehicles are in dilapidated conditions or are broken down. The encampment residents are susceptible to unsanitary conditions in the surrounding area, such as trash, human waste, illegal dumping are common around the encampment area.

#### Attachment: Map

The provided map should clearly indicate the area of the prioritized encampment. The map may also indicate the location of other key service, shelter, and housing resources described in this proposal.