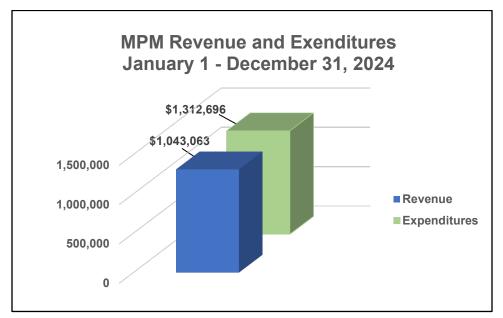

# IV. REVENUE AND EXPENDITURES

Figure 1: Revenue and expenditures for the reporting period

\*Note: Expenditures data provided is estimated and is subject to change with future accounting closeout.

### Expenditures

Program expenditures include all inspection and administrative activities, such as:

- Travel time, park preinspection conferences, inspections, and reinspections
- Responding to telephone calls from residents and MP owners/operators
- Data entry
- Preparation of mailings, notices, and violations
- Posting of notices within MPs
- Corresponding with MP owners, managers, and/or residents
- General administrative tasks