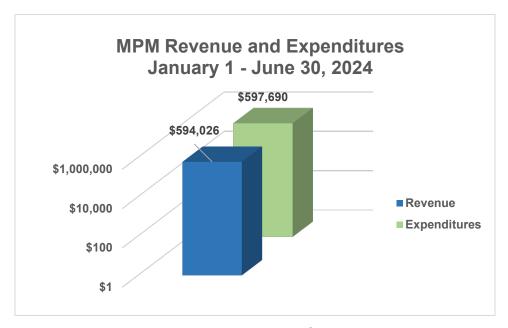

## IV. REVENUE AND EXPENDITURES

Figure 1: Revenue and expenditures for the reporting period

Note: Expenditures data provided is estimated and is subject to change with future accounting closeout.

# **Expenditures**

Program expenditures include all inspection and administrative activities, such as:

- Travel time, park preinspection conferences, inspections, and reinspections
- Responding to telephone calls from residents and MP owners/operators
- Data entry
- Preparation of mailings, notices, and violations
- Posting of notices within MPs
- · Corresponding with MP owners, managers, and/or residents
- General administrative tasks