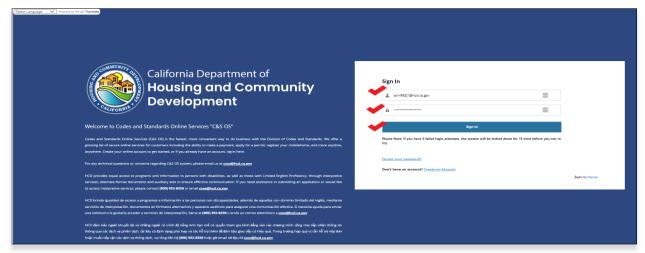

# Login

Open HCD C&S OS portal using the following URL: <u>Home (site.com)</u> and click the **Login** button.

• Enter your username and password that you created during account creation. Please check your email account if you forgot your username.