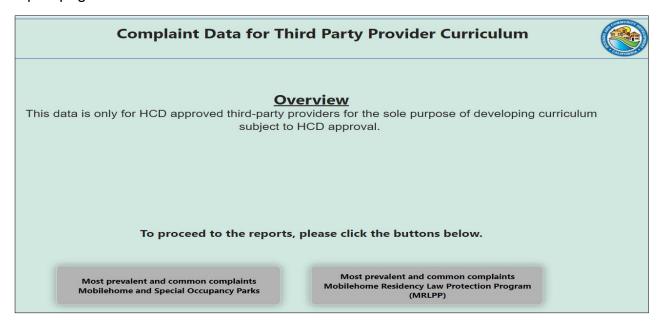

# Third Party Provider Complaint Review for Curriculum Development

Click on the Curriculum development Information hyperlink in the bottom right corner.

 Click on the buttons for Most Prevalent and Common Complaints in Mobilehome and Special Occupancy Parks, as well as the Most Prevalent and Common Complaints for the Mobilehome Residency Law Protection Program (MRLPP) to navigate to each report page.

 Review the most prevalent and common complaint types to include the applicable information during the development of your curriculum for the Park Manager Training Program Initial and Continuing Training and Exam.