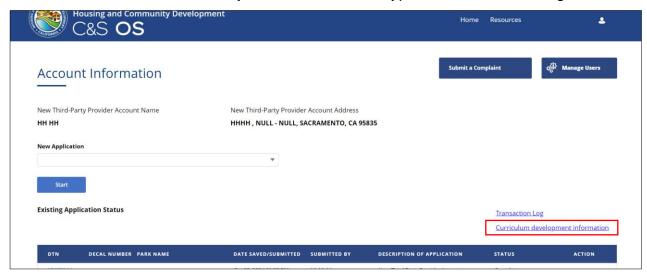

# Third Party Provider Complaint Review for Curriculum Development

Click on the Curriculum development Information hyperlink in the bottom right corner.

 Click on the buttons for Most Prevalent and Common Complaints in Mobilehome and Special Occupancy Parks, as well as the Most Prevalent and Common Complaints for the Mobilehome Residency Law Protection Program (MRLPP) to navigate to each report page.