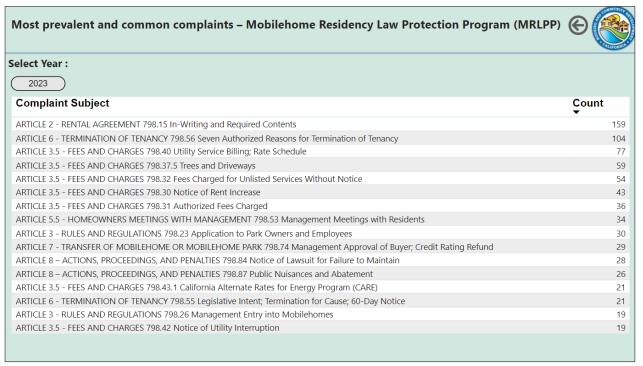

# Third Party Provider Complaint Review for Curriculum Development

Click on the Curriculum development Information hyperlink in the bottom right corner.

 Click on the buttons for Most Prevalent and Common Complaints in Mobilehome and Special Occupancy Parks, as well as the Most Prevalent and Common Complaints for the Mobilehome Residency Law Protection Program (MRLPP) to navigate to each report page.

 Review the most prevalent and common complaint types to include the applicable information during the development of your curriculum for the Park Manager Training Program Initial and Continuing Training and Exam.