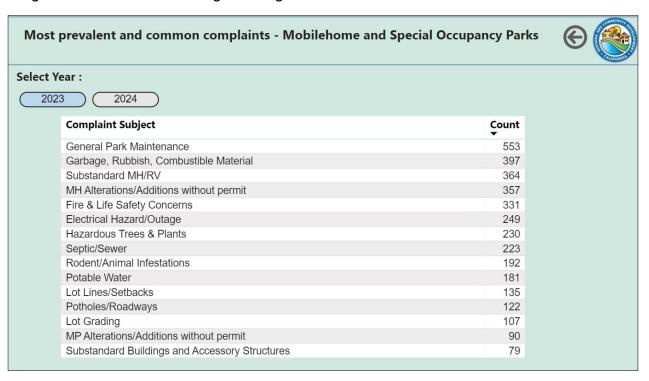

# Third Party Provider Complaint Review for Curriculum Development

Click on the Curriculum development Information hyperlink in the bottom right corner.

 Click on the buttons for Most Prevalent and Common Complaints in Mobilehome and Special Occupancy Parks, as well as the Most Prevalent and Common Complaints for the Mobilehome Residency Law Protection Program (MRLPP) to navigate to each report page.

 Review the most prevalent and common complaint types to include the applicable information during the development of your curriculum for the Park Manager Training Program Initial and Continuing Training and Exam.